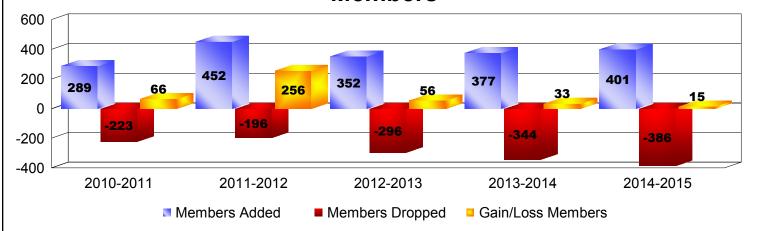

| Year                                                                                                                                                                                                                                                                                                                           | New<br>Clubs | Dropped<br>Clubs | Gain/<br>Loss<br>Clubs | New<br>Members | Charter<br>Members | Reinstate<br>Members | Transfer<br>Members | Total<br>Member<br>Added | Total<br>Members<br>Dropped | Gain/<br>Loss<br>Members |
|--------------------------------------------------------------------------------------------------------------------------------------------------------------------------------------------------------------------------------------------------------------------------------------------------------------------------------|--------------|------------------|------------------------|----------------|--------------------|----------------------|---------------------|--------------------------|-----------------------------|--------------------------|
| 2010-2011                                                                                                                                                                                                                                                                                                                      | 1            | -1               | 0                      | 240            | 35                 | 8                    | 6                   | 289                      | -223                        | 66                       |
| 2011-2012                                                                                                                                                                                                                                                                                                                      | 5            | 0                | 5                      | 312            | 127                | 13                   | 0                   | 452                      | -196                        | 256                      |
| 2012-2013                                                                                                                                                                                                                                                                                                                      | 1            | -3               | -2                     | 302            | 25                 | 18                   | 7                   | 352                      | -296                        | 56                       |
| 2013-2014                                                                                                                                                                                                                                                                                                                      | 2            | -3               | -1                     | 286            | 52                 | 23                   | 16                  | 377                      | -344                        | 33                       |
| 2014-2015                                                                                                                                                                                                                                                                                                                      | 4            | -3               | 1                      | 260            | 119                | 13                   | 9                   | 401                      | -386                        | 15                       |
| Average                                                                                                                                                                                                                                                                                                                        | 3            | -2               | 1                      | 280            | 72                 | 15                   | 8                   | 374                      | -289                        | 85                       |
| $\begin{array}{c} 4\\ 3\\ 2\\ 1\\ 0\\ -1\\ -2\\ -3\\ \hline \\ 2010-2011\\ \hline \\ 2011-2012\\ \hline \\ 2012-2013\\ \hline \\ 2013-2014\\ \hline \\ 2013-2014\\ \hline \\ 2014-2015\\ \hline \\ 2014-2015\\ \hline \\ \\ 2014-2015\\ \hline \\ \\ 2014-2015\\ \hline \\ \\ \\ \\ \\ \\ \\ \\ \\ \\ \\ \\ \\ \\ \\ \\ \\ \\$ |              |                  |                        |                |                    |                      |                     |                          |                             |                          |
| 2010 2011                                                                                                                                                                                                                                                                                                                      |              |                  |                        |                |                    |                      | Gain/Loss Clubs     |                          | 2014-2013                   |                          |
| Members                                                                                                                                                                                                                                                                                                                        |              |                  |                        |                |                    |                      |                     |                          |                             |                          |